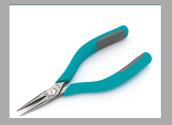

## 676EW

Product no.: 676EW

Side cutter, same as 676E, with optional safety device "wire catcher"

This is the narrowest head shape.

The underside is relieved and facilitates optimum access even to extremely hard-to-reach areas.

| Length mm                                    | 110             |
|----------------------------------------------|-----------------|
| Length of cutting edges mm                   | 9               |
| Head width mm                                | 9               |
| Head thickness mm                            | 6               |
| Head length mm                               | 16              |
| Max. cutting capability – hard wire mm       |                 |
| Weight in oz                                 | 1.764           |
| Length of cutting edges Inches               | 0.354           |
| Head width Inches                            | 0.354           |
| Head thickness Inches                        | 0.236           |
| Head length Inches                           | 0.630           |
| ESD-safe                                     | on              |
| Cut                                          | Flush           |
| Max. cutting capability – medium hardness mm | Ø 0,6           |
| Max. cutting capability – copper wire mm     | Ø 0,8           |
| Length inches                                | 4.331           |
| Weight in g                                  | 50              |
| Erem applications                            | Microelectronic |