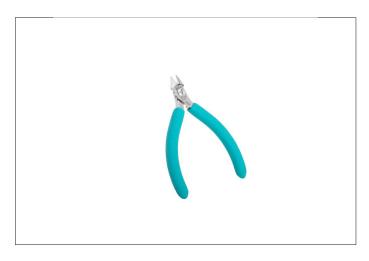

## 676EW

Product no.: 676EW

Side cutter, same as 676E, with optional safety device "wire catcher"

This is the narrowest head shape.

The underside is relieved and facilitates optimum access even to extremely hard-to-reach areas.

| Length mm                                    | 110             |
|----------------------------------------------|-----------------|
| Length of cutting edges mm                   | 9               |
| Head width mm                                | 9               |
| Head thickness mm                            | 6               |
| Head length mm                               | 16              |
| Max. cutting capability – hard wire mm       |                 |
| Weight in oz                                 | 1.764           |
| Length of cutting edges Inches               | 0.354           |
| Head width Inches                            | 0.354           |
| Head thickness Inches                        | 0.236           |
| Head length Inches                           | 0.630           |
| ESD-safe                                     | on              |
| Cut                                          | Flush           |
| Max. cutting capability – medium hardness mm | Ø 0,6           |
| Max. cutting capability – copper wire mm     | Ø 0,8           |
| Length inches                                | 4.331           |
| Weight in g                                  | 50              |
| Erem applications                            | Microelectronic |